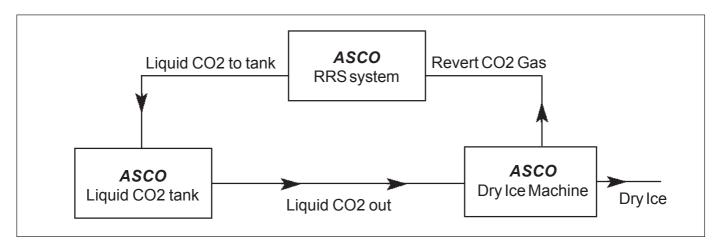

# How the ASCO CO2 Revert Recovery System interconnects with ASCO dry ice equipment

# **ASCO** Revert Recovery System comprises:

Buffer Balloon Specially designed to provide a constant back pressure to the dry ice machine

and to smooth the CO2 flow to the compressor while preheating the CO2 revert

gas.

CO2 Recompressor A two-stage, intercooled, dry running CO2 recompressor compresses the revert

gas up to approx. 18 bar.

CO<sub>2</sub> Liquefier Liquefies the compressed CO2 gas through a standard refrigeration loop. The

re-liquefied CO2 is then returned to the liquid CO2 storage tank. An incorporated

CO2 condenser makes unsightly overhead condensers obsolete.

Control System A centralised (stainless steel) control panel automatically controls the entire