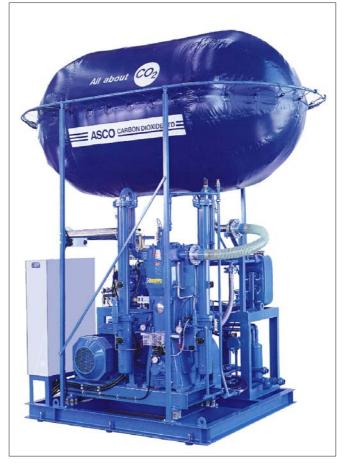

# ASCO CO2 GAS REVERT RECOVERY SYSTEM - MODEL RRS330W

Engineered to efficiently recover the revert CO2 gas from ASCO dry ice pellet and block machines, the packaged ASCO gaseous CO2 revert recovery system (RRS) advantages include:

- Reducing dry ice costs up to 50 % by recovering the normally "lost" CO2 gas
   Skid mounted for easy installation
   Heavy duty construction
- Automatic (PLC) operation

- Heavy duty construction

# **ASCO** Revert Recovery System comprises:

Buffer Balloon Specially designed to provide a constant back pressure to the dry ice machine

and to smooth the CO2 flow to the compressor while preheating the CO2 revert

gas.

CO2 Recompressor A two-stage, intercooled, dry running CO2 recompressor compresses the revert

gas up to approx. 18 bar.

CO<sub>2</sub> Liquefier Liquefies the compressed CO2 gas through a standard refrigeration loop. The

re-liquefied CO2 is then returned to the liquid CO2 storage tank. An incorporated

CO2 condenser makes unsightly overhead condensers obsolete.

Control System A centralised (stainless steel) control panel automatically controls the entire

process and houses the electric motor distribution and starting.