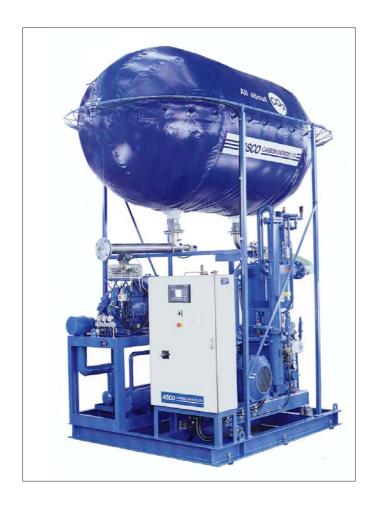

# ASCO CO2 GAS REVERT RECOVERY SYSTEM - MODEL RRS330W

Engineered to efficiently recover the revert CO2 gas from ASCO dry ice pellet and block machines, the packaged ASCO gaseous CO2 revert recovery system (RRS) advantages include:

- Reducing dry ice costs up to 50 % by recovering the normally "lost" CO2 gas
   Skid mounted for easy installation
   Heavy duty construction
- Automatic (PLC) operation

- Heavy duty construction

# **ASCO** Revert Recovery System comprises:

Buffer Balloon Specially designed to provide a constant back pressure to the dry ice machine

and to smooth the CO2 flow to the compressor while preheating the CO2 revert

gas.

CO2 Recompressor A two-stage, intercooled, dry running CO2 recompressor compresses the revert

gas up to approx. 18 bar.

CO<sub>2</sub> Liquefier Liquefies the compressed CO2 gas through a standard refrigeration loop. The

re-liquefied CO2 is then returned to the liquid CO2 storage tank. An incorporated

CO2 condenser makes unsightly overhead condensers obsolete.

Control System A centralised (stainless steel) control panel automatically controls the entire

process and houses the electric motor distribution and starting.